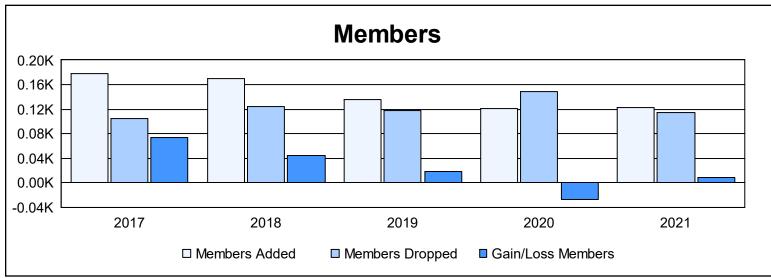

District 126 As of June 2021 Cumulative

| Year      | New<br>Clubs | Dropped<br>Clubs | Gain/<br>Loss<br>Clubs | New<br>Members | Charter<br>Members | Reinstate<br>Members | Transfer<br>Members | Total<br>Member<br>Added | Total<br>Members<br>Dropped | Gain/<br>Loss<br>Members |
|-----------|--------------|------------------|------------------------|----------------|--------------------|----------------------|---------------------|--------------------------|-----------------------------|--------------------------|
| 2016-2017 | 2            | 0                | 2                      | 119            | 51                 | 2                    | 6                   | 178                      | 104                         | 74                       |
| 2017-2018 | 1            | 0                | 1                      | 139            | 26                 | 1                    | 3                   | 169                      | 125                         | 44                       |
| 2018-2019 | 1            | 1                | 0                      | 105            | 21                 | 2                    | 7                   | 135                      | 117                         | 18                       |
| 2019-2020 | 2            | 2                | 0                      | 74             | 43                 | 1                    | 3                   | 121                      | 149                         | -28                      |
| 2020-2021 | 1            | 0                | 1                      | 92             | 29                 | 1                    | 1                   | 123                      | 115                         | 8                        |
| Average   | 1            | 1                | 1                      | 106            | 34                 | 1                    | 4                   | 145                      | 122                         | 23                       |