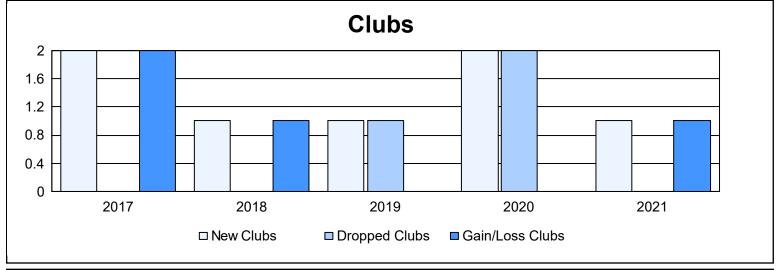

District 126 As of June 2021 Cumulative

| Year      | New<br>Clubs | Dropped<br>Clubs | Gain/<br>Loss<br>Clubs | New<br>Members | Charter<br>Members | Reinstate<br>Members | Transfer<br>Members | Total<br>Member<br>Added | Total<br>Members<br>Dropped | Gain/<br>Loss<br>Members |
|-----------|--------------|------------------|------------------------|----------------|--------------------|----------------------|---------------------|--------------------------|-----------------------------|--------------------------|
| 2016-2017 | 2            | 0                | 2                      | 119            | 51                 | 2                    | 6                   | 178                      | 104                         | 74                       |
| 2017-2018 | 1            | 0                | 1                      | 139            | 26                 | 1                    | 3                   | 169                      | 125                         | 44                       |
| 2018-2019 | 1            | 1                | 0                      | 105            | 21                 | 2                    | 7                   | 135                      | 117                         | 18                       |
| 2019-2020 | 2            | 2                | 0                      | 74             | 43                 | 1                    | 3                   | 121                      | 149                         | -28                      |
| 2020-2021 | 1            | 0                | 1                      | 92             | 29                 | 1                    | 1                   | 123                      | 115                         | 8                        |
| Average   | 1            | 1                | 1                      | 106            | 34                 | 1                    | 4                   | 145                      | 122                         | 23                       |